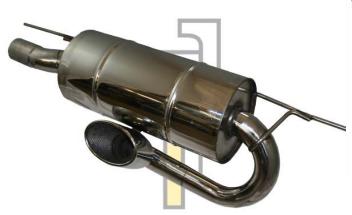

### Clubsport w/Oval Tip



- Supercharged
- 15.4 lbs vs 32 stock
- Similar noise level as 6"

SC Track w/Oval Tip

• Diff exit

#### Sport Side Exit 8"



- NA & Supercharged
- 18.3 lbs vs 25.6 stock vs 32 stock SC
- Quietest Side-exit
- Naked rear/side panel removal

## SE Style



- Supercharged
- 18.4 lbs vs 32 stock
- Quietest diff-exit
- Shorter tip=better airflow



- NA Cars
- 15.8 lbs vs 25.6 stock
- ~ 5hp gain
- Naked rear/side panel removal

#### TRACKpipe



- NA & Supercharged
- 15.75 lbs vs 25.6 stock vs 32 stock SC
- Noise: 8" < TRACKpipe < 6"
- Naked rear/side panel removal
- MIG weld & \$500

#### Sports w/Slash Tips



- NA Cars
- 15.8 lbs vs 25.6 stock
- ~ 5hp gain
- Diff exit

## Evora Sport



- NA Evora
- 18.4 lbs vs 38.4
- Diff exit

# Sport Side Exit 6"



- NA and Supercharged
- 12.5 lbs vs 25.6 stock vs 32 stock
- Naked rear/side panel removal