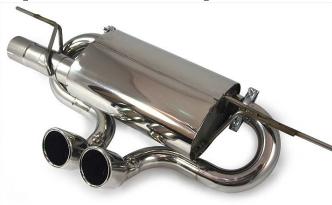

### Clubsport w/Oval Tip

- Supercharged
- 15.4 lbs vs 32 stock
- Similar noise level as 6"

SC Track w/Oval Tip

• Diff exit