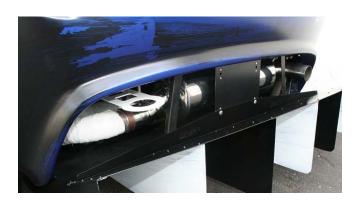

#### Sport Side Exit 8"

- NA & Supercharged
- 18.3 lbs vs 25.6 stock vs 32 stock SC
- Quietest Side-exit
- Naked rear/side panel removal

# Sport Side Exit 6"

- NA and Supercharged
- 12.5 lbs vs 25.6 stock vs 32 stock
- Naked rear/side panel removal