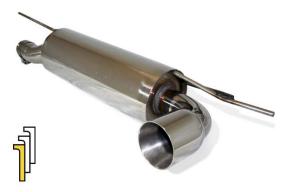

#### TRACKpipe

- NA & Supercharged
- 15.75 lbs vs 25.6 stock vs 32 stock SC
- Noise: 8" < TRACKpipe < 6"
- Naked rear/side panel removal
- MIG weld & \$500