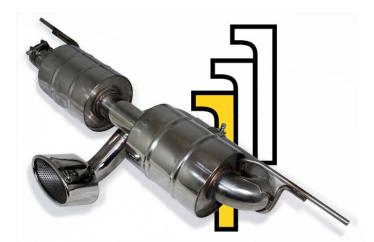

### Clubsport w/Oval Tip

- Supercharged
- 15.4 lbs vs 32 stock
- Similar noise level as 6"

SC Track w/Oval Tip

• Diff exit