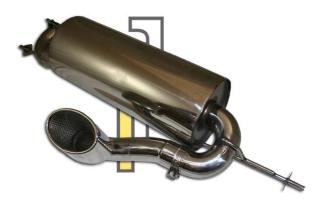

### Clubsport w/Oval Tip



- Supercharged
- 15.4 lbs vs 32 stock
- Similar noise level as 6"

SC Track w/Oval Tip

• Diff exit

#### Sport Side Exit 8"



- NA & Supercharged
- 18.3 lbs vs 25.6 stock vs 32 stock SC
- Quietest Side-exit
- Naked rear/side panel removal

## SE Style



- Supercharged
- 18.4 lbs vs 32 stock
- Quietest diff-exit
- Shorter tip=better airflow



- NA Cars
- 15.8 lbs vs 25.6 stock
- ~ 5hp gain
- Naked rear/side panel removal

#### TRACKpipe



- NA & Supercharged
- 15.75 lbs vs 25.6 stock vs 32 stock SC
- Noise: 8" < TRACKpipe < 6"
- Naked rear/side panel removal
- MIG weld & \$500

#### Sports w/Slash Tips



- NA Cars
- 15.8 lbs vs 25.6 stock
- ~ 5hp gain
- Diff exit

## Evora Sport



- NA Evora
- 18.4 lbs vs 38.4
- Diff exit

# Sport Side Exit 6"



- NA and Supercharged
- 12.5 lbs vs 25.6 stock vs 32 stock
- Naked rear/side panel removal