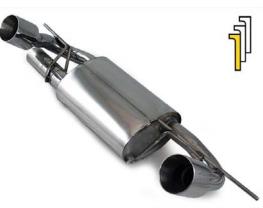

## SE Style

- Supercharged
- 18.4 lbs vs 32 stock
- Quietest diff-exit
- Shorter tip=better airflow

- NA Cars
- 15.8 lbs vs 25.6 stock
- ~ 5hp gain
- Naked rear/side panel removal